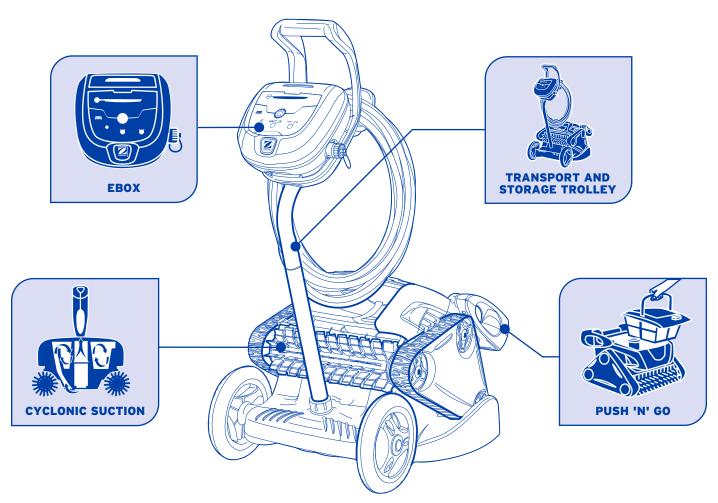

## **Key Product Features & Benefits**

#### **Ebox**

Conveniently control cleaner with the touch of a button. Control and customize cleaning settings, simply increase or decrease cycle duration using Timer Adjustment: + / - 30 min. The full filter indicator lets you know when to empty and clean out the filter canister.

#### **Cyclonic Suction**

Powerful cyclonic suction technology for optimum and consistent efficiency with no loss of suction power.

#### No loss of suction power

Captures large debris such as leaves and gum nuts while ensuring constant suction power throughout the cleaning cycle.

#### Push 'N' Go

Easy and hygienic access to filter canister. Simply press the Push 'N' Go button to release the filter canister and easily empty debris.

#### Transport and storage trolley

Easy to assemble with a robust and ergonomic design. Easy storage and transportation of cleaner, cable and Ebox.