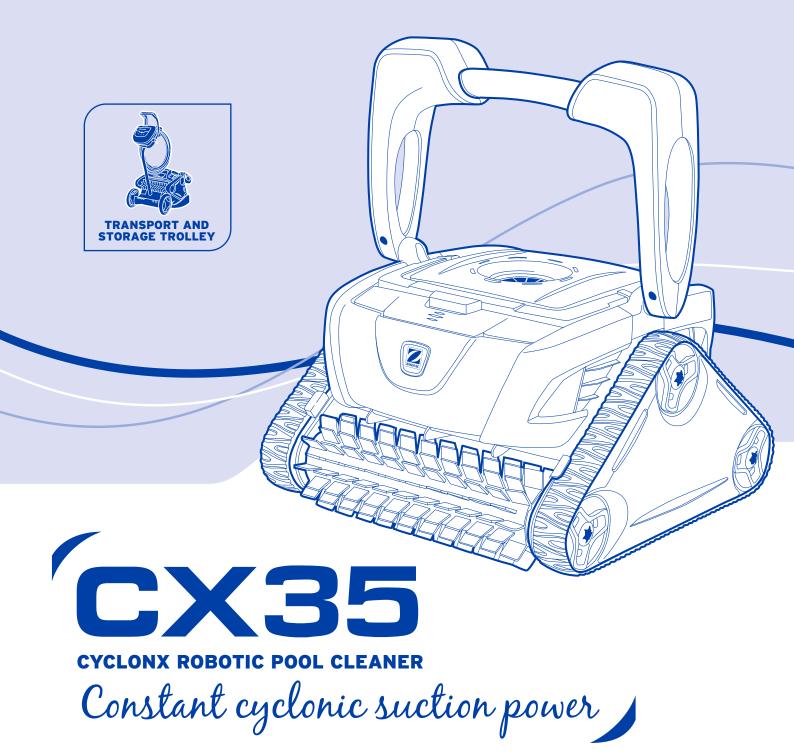

The **Zodiac CX35** is equipped with powerful cyclonic suction technology coupled with the convenience of multiple cleaning settings for a complete clean of floor, walls and waterline.

Conveniently transport and store away your CX35 in the robust and easily assembled trolley.

# Zodiac CX35 Cyclonx Robotic Pool Cleaner

#### Transport and storage trolley

Easy to assemble with a robust and ergonomic design. Easy storage and transportation of cleaner, cable and Ebox.